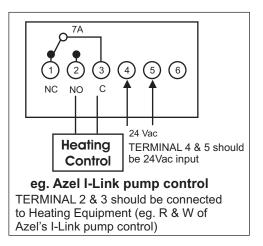

heating equipments. The setpoint is displayed and can be changed easily by pressing up or down arrow button. This simple to use accurate thermostat will replace most round, square or rectangular thermostats. D-135E is environmentally safe, mercury-free which requires no leveling, so there's no hassle, and no special disposal requirements.

Replace your inaccurate, old fashioned thermostats today with more accurate digital and easy to read D-135E.

#### **SPECIFICATIONS:**

- Display Format: Liquid Crystal Display(LCD)
- Power Supply: 24 Vac, 50-60Hz
- Contact Rating: 7A Resistive (3A inductive)
- Sampling Rate: 1 Minute
- Accuracy: ±1°F
- Temperature Control Range: 40-95°F
- User selectable 3 mins. anti-short cycle delay
- Differential selection: 0.5, 1.0, 1.5, 2.0°F

### WIRING DIAGRAM: