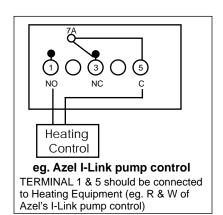

### WIRING DIAGRAM:

P.O. Box 53138 10 Royal Orchard Blvd. Thornhill, Ontario, Canada L3T 7R9 Ph: 905-223-5567 Fax: 905-223-3778 Email: info@azeltec.com